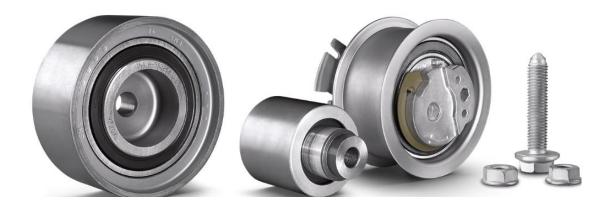

## INA Tensioner and Deflection Pulleys

## Constant belt tension under all conditions

Tensioner and deflection pulleys allow optimum belt guidance around the driven units. They also ensure constant belt tension – in all engine operating conditions. In addition, the rollers are used for calming critical belt sections and serve to avoid collision problems with the surrounding construction.

For many years, renowned automobile and engine manufacturers have relied on belt drive components from Schaeffler. The high-quality INA pulleys and tension rollers are used both in auxiliary and timing drives.